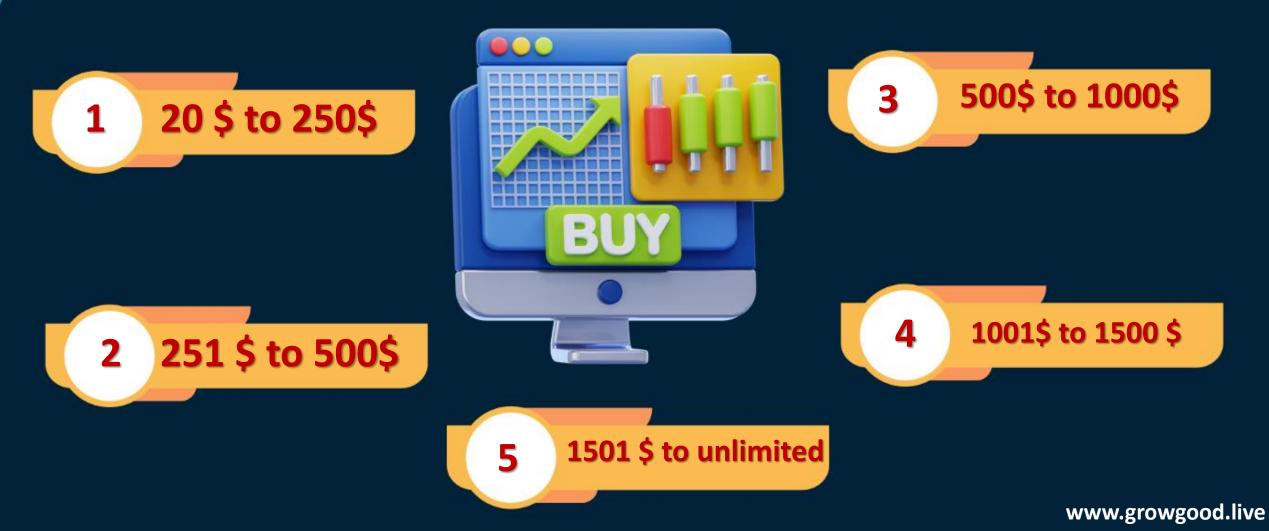

moves the markets.



### WHAT IS CRYPTO :: TRADING

Crypto trading involves buying and selling cryptocurrencies like Bitcoin or Ethereum with the goal of profiting from price fluctuations, often through platforms like exchanges. Some crypto trading platforms claim to be registered businesses, but this isn't the same as being registered with a securities regulator. Crypto assets are risky investments because their value may rise and fall suddenly and significantly. These changes in value are hard to predict.



## WHAT IS CRYPTO CHART

A crypto chart is a visual representation of

a cryptocurrency's price history and trading activity, used by traders and investors to analyze market trends, identify patterns, and make informed decisions about buying and selling.







### JOINING AMOUNT





## **TYPES OF INCOME**

#### **ROI DAILY INCOME**

#### **DIRECT INCOME**

#### DAILY TEAM LEVEL INCOME





### **ROI DAILY INCOME**





.

X

## DIRECT INCOME

-





### DAILY TEAM LEVEL INCOME

| LEVEL   | INCOME |
|---------|--------|
| 1       | 10%    |
| 2       | 5%     |
| 3       | 4%     |
| 4       | 3%     |
| 5       | 2%     |
| 6       | 1%     |
| 7 to 15 | 0.5%   |





### **TERMS AND CONDATION**

- 15 level income 15 direct compulsory
- All deposit and withdrawal usdt bep20
- Daily income daily withdrawal
- Withdrawal timing 2pm to 4pm
- ✓ Total deduction 10%