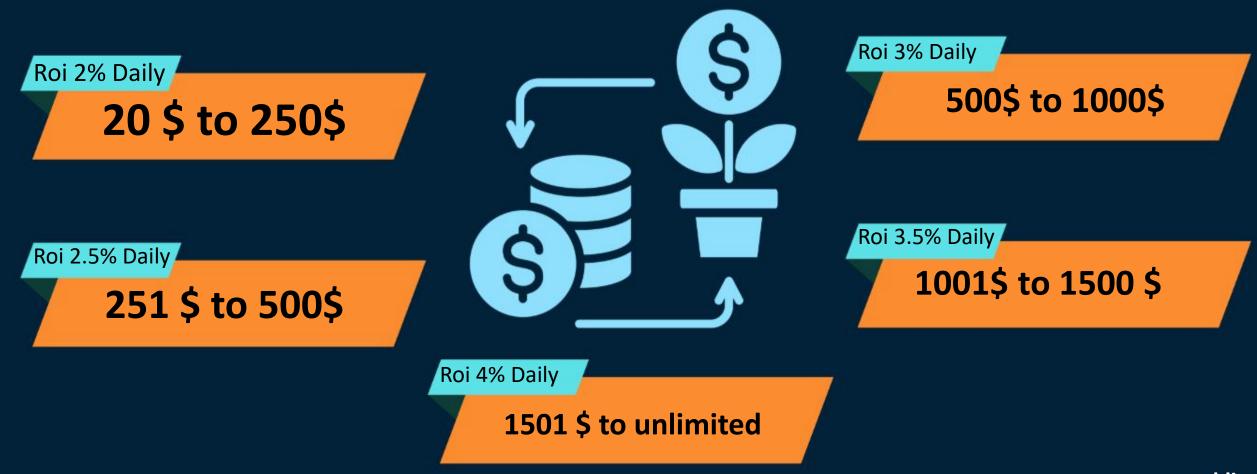

with the goal of profiting from price fluctuations, often through platforms like exchanges. Some crypto trading platforms claim to be registered businesses, but this isn't the same as being registered with a securities regulator. Crypto assets are risky investments because their value may rise and fall suddenly and significantly. These changes in value are hard to predict.



## WHAT IS CRYPTO CHART

A crypto chart is a visual representation of

a cryptocurrency's price history and trading activity, used by traders and investors to analyze market trends, identify patterns, and make informed decisions about buying and selling.







### JOINING AMOUNT





## **TYPES OF INCOME**

#### **ROI DAILY INCOME**

#### **DIRECT INCOME**

#### DAILY TEAM LEVEL INCOME





### **ROI DAILY INCOME**





.

X

## DIRECT INCOME

-





### DAILY TEAM LEVEL INCOME

| LEVEL   | INCOME |
|---------|--------|
| 1       | 10%    |
| 2       | 5%     |
| 3       | 4%     |
| 4       | 3%     |
| 5       | 2%     |
| 6       | 1%     |
| 7 to 15 | 0.5%   |





### **TERMS AND CONDATION**

- 15 level income 15 direct compulsory
- All deposit and withdrawal usdt bep20
- Daily income daily withdrawal
- Withdrawal timing 2pm to 4pm
- ✓ Total deduction 10%